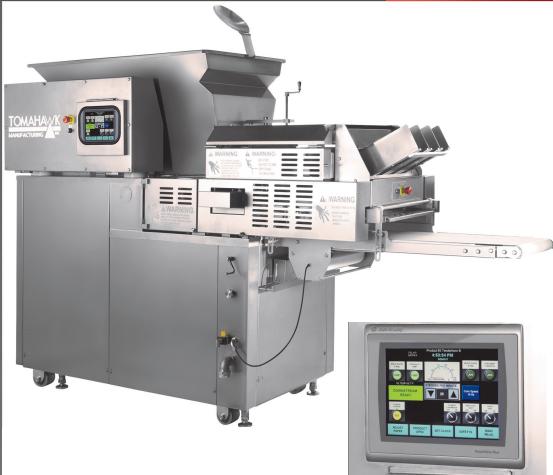

## We have expanded our product line to include TM-400 Formers Listen. Improve. Serve.

- Larger PanelView Plus 7 10-inch touch screen
- 7.5 horse power drive motor
- Stainless steel hydraulic tank
- Off the shelf Allen Bradley components, equipped with newest version of Allen Bradley controls
- Custom design program with user friendly maintenance screens
- Papers product up to 70 strokes per minute while electronically counting and stacking your patties from 1 to 20 portions per stack, up to 5.5" [140mm] high

## TM-400 Formers

Listen. Improve. Serve.

CALL **TODAY** 920-458-8008

920-458-8008 www.tomahawkmfg.com 1204 Pilgrim Rd. Plymouth, WI 53073